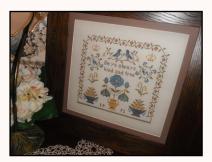

->> Q.14 u unu 0.1a

A few of my stitched models (before they were lost in the flood) .....

Remember Me Sewing Pocket

Kind and True

Quaker Samplings

Mrs. Waddelow's Husif

Blue House Primer

Of Female Arts