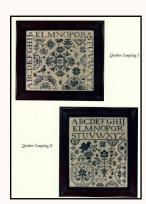

WMN : ACK Ackworth Friendship Book \$46.50

WMN : EMBLEM An Emblem of Love \$ 37.50

WMN : MINI Mini Quaker Samplings \$ 37.50

WMN : QUAK Quaker Needlework Treasures \$ 37.50

WMN : QU Quaker Samplings \$ 37.50

WMN : QUA6 Quaker Samplings VI \$ 37.50

WMN : QUA7 Quaker Samplings VII \$ 37.50

WMN : QUA8 Quaker Samplings VIII \$ 37.50

WMN : QUSCHOOL Quaker Schoolgirl Needle Necessities \$ 37.50

WMN : TURTLES Quaker Turtles \$ 46.50