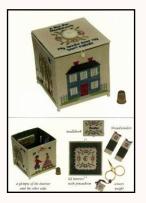

WMN : TREN Miss Trenner's Needlework Academy \$ 45.00

WMN : HUSWIF Mrs. Waddelow's Huswif \$ 46.50

WMN : BASKET Mrs. Waddelow's Needlework Basket \$ 46.50

House on the Hill

\$ 37.50

WMN : WORKE My Needle's Worke Box \$ 46.50