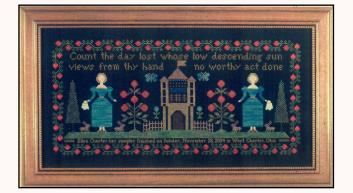

# With My Needle ~ Ellen Chester ~

More wonderful designs from Ellen -

WMN : FAM Family Ties \$ 33.50

WMN : KIND Kind And True \$ 34.50

WMN : MAKE Make Each Day Count \$ 33.50

WMN : FEMALE Of Female Arts \$ 38.50