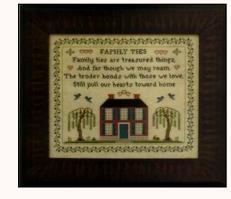

# With My Needle ~ Ellen Chester ~

More wonderful designs from Ellen -

WMN : FAM Family Ties \$ 33.50

WMN : KIND Kind And True \$ 34.50

WMN : MAKE Make Each Day Count \$ 33.50

WMN : FEMALE Of Female Arts \$ 38.50