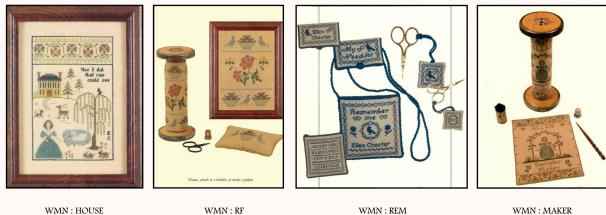

# With My Needle ~ Ellen Chester ~

| <u>(</u> | Design  | rs |
|----------|---------|----|
|          | 2 esigi |    |

More wonderful designs from Ellen -

WMN : ALPHA Alphabet Samplings Book \$ 42.50

WMN : AMIDST Amidst The Crowd \$ 45.00

WMN : ANN Ann Penry 1816 \$ 40.00

WMN : BLUE Blue House Primer \$ 52.50 (Hornbook included)

WMN : BUNNIES Bunnies in the Garden \$ 33.50

WMN : CHERISH Cherished Workes \$ 33.50

WMN : CROWN Crown & Needle Etui \$ 33.50

WMN : EW Elizabeth Wood 1822 \$ 45.00

WMN : ES ES's Floral Sampler \$ 37.50

WMN : FAMILY Family Record Samplers \$ 37.50

WMN : FLORAL Floral Needlerolls \$ 34.50

WMN : FLOWERS Flowers For Lily \$ 37.50

# With My Needle ~ Ellen Chester ~

|         | <u>.</u> |     |
|---------|----------|-----|
| 1111111 | Desi     | gns |

More wonderful designs from Ellen -

WMN : HANNAH Hannah Cummins, 1828 \$ 37.50

WMN : LET Let Virtue Be A Guide To Thee \$ 31.50

WMN : TREN Miss Trenner's Needlework Academy \$ 45.00

WMN : HUSWIF Mrs. Waddelow's Huswif \$ 46.50

WMN : BASKET Mrs. Waddelow's Needlework Basket \$ 46.50

House on the Hill

\$ 37.50

WMN : WORKE My Needle's Worke Box \$ 46.50

WMN : PETIT Petit Carnet d'Ouvrages, Livre I \$ 42.50

Remember Be Sewing Pocket

\$ 33.50

WMN : PETIT Petit Carnet d'Ouvrages, Livre II \$ 42.50

WMN : MAKER Sampler Maker \$ 37.50

Rebecca's Flowers

\$ 36.50

- 5 -