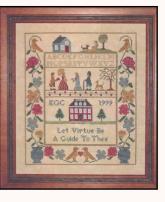

# With My Needle ~ Ellen Chester ~

|         | <u>.</u> |     |
|---------|----------|-----|
| 1111111 | Desi     | gns |

More wonderful designs from Ellen -

WMN : HANNAH Hannah Cummins, 1828 \$ 37.50

WMN : LET Let Virtue Be A Guide To Thee \$ 31.50