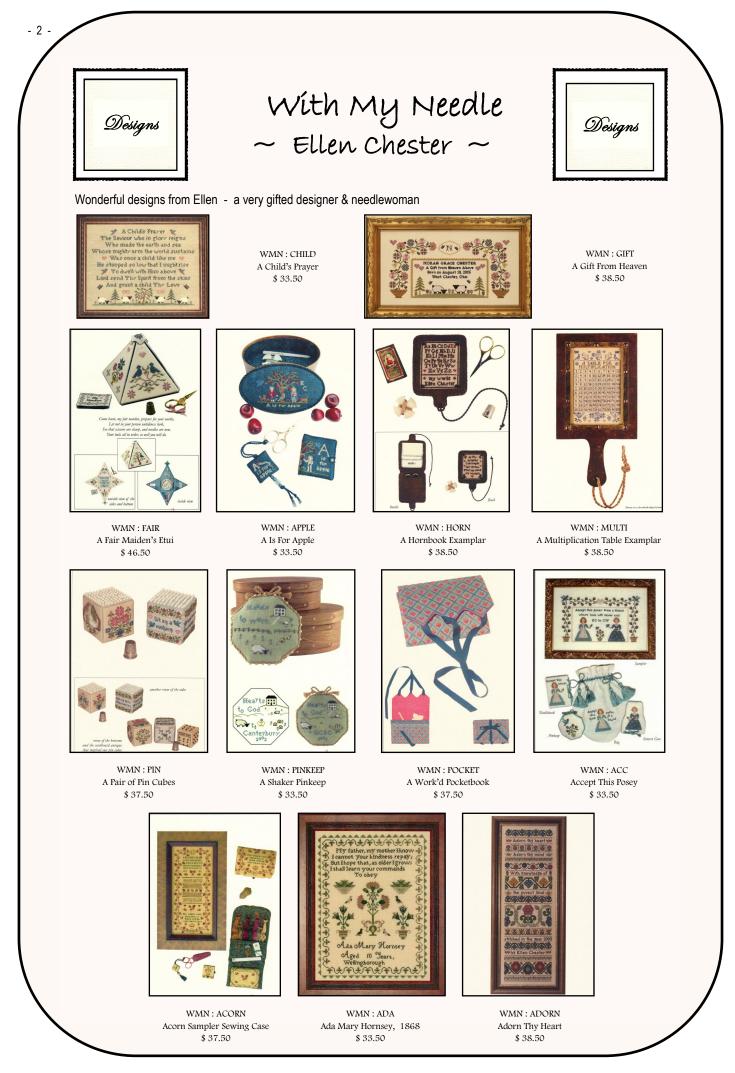

# With My Needle ~ Ellen Chester ~

| <u>(</u> | Design  | rs |
|----------|---------|----|
|          | 2 esigi |    |

More wonderful designs from Ellen -

WMN : ALPHA Alphabet Samplings Book \$ 42.50

WMN : AMIDST Amidst The Crowd \$ 45.00