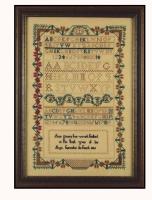

#### With My Needle ~ Ellen Chester ~

| De | sig | ns |  |
|----|-----|----|--|

More wonderful designs from Ellen - Quaker Inspired ....

WMN : TOKENS Tokens of Friendship and Lone \$ 37.50

WMN : QUA Quaker Samplings III \$ 37.50