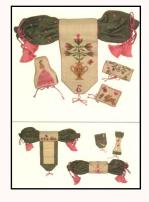

WMN : PETIT Petit Carnet d'Ouvrages, Livre I \$ 42.50

Remember Be Sewing Pocket

\$ 33.50

WMN : PETIT Petit Carnet d'Ouvrages, Livre II \$ 42.50

WMN : MAKER Sampler Maker \$ 37.50

Rebecca's Flowers

\$ 36.50

- 5 -

->> Q.14 u unu 0.1a

A few of my stitched models (before they were lost in the flood) .....

Remember Me Sewing Pocket

Kind and True

Quaker Samplings

Mrs. Waddelow's Husif

Blue House Primer

Of Female Arts