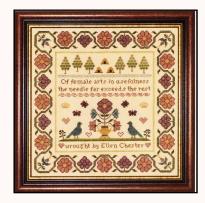

# With My Needle ~ Ellen Chester ~

More wonderful designs from Ellen -

WMN : FAM Family Ties \$ 33.50

WMN : KIND Kind And True \$ 34.50

WMN : MAKE Make Each Day Count \$ 33.50

WMN : FEMALE Of Female Arts \$ 38.50