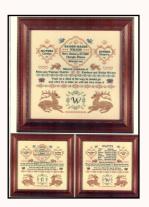

WMN : PRICE Rebecca Price, 1825 \$40.00

WMN : TELL Tell Me Ye Knowing \$ 45.00

WMN : WORDS Words to Live By \$ 33.50

Quaker inspired designs are featured on the next few pages