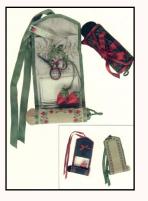

WMN : TREN Miss Trenner's Needlework Academy \$ 45.00

WMN : HUSWIF Mrs. Waddelow's Huswif \$ 46.50

WMN : BASKET Mrs. Waddelow's Needlework Basket \$ 46.50

House on the Hill

\$ 37.50

WMN : WORKE My Needle's Worke Box \$ 46.50

WMN : PETIT Petit Carnet d'Ouvrages, Livre I \$ 42.50

Remember Be Sewing Pocket

\$ 33.50

WMN : PETIT Petit Carnet d'Ouvrages, Livre II \$ 42.50

WMN : MAKER Sampler Maker \$ 37.50

Rebecca's Flowers

\$ 36.50

- 5 -

WMN : ROSE The Rose Garden Sewing Set \$ 53.50

WMN : WHEN When THis You See \$ 33.50

WMN : NEEDLE With My Needle \$ 33.50

WMN : HEART Within My Heart Sewing Case \$ 46.50

WMN : THOUGHT With A Pleasant Thought \$ 30.00