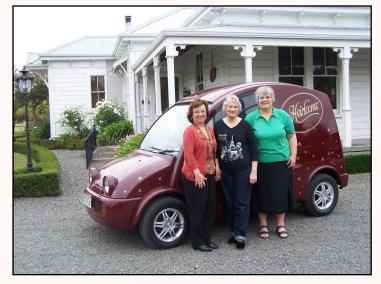

March 2014 - Ellen, myself & Vivien Caughley Ellen & husband, Tom stayed with us for several days. Ellen taught a class at 'The Mission' winery whilst she was with us.