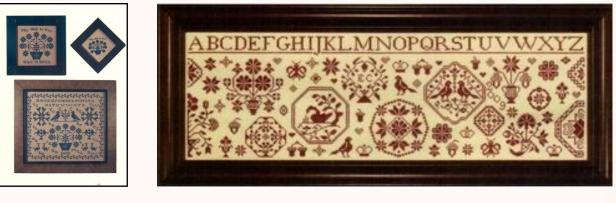

# With My Needle ~ Ellen Chester ~

| <u>(</u> | Design  | rs |
|----------|---------|----|
|          | 2 esigi |    |

More wonderful designs from Ellen -

WMN : ALPHA Alphabet Samplings Book \$ 42.50

WMN : AMIDST Amidst The Crowd \$ 45.00

# With My Needle ~ Ellen Chester ~

|         | <u>.</u> |     |
|---------|----------|-----|
| 1111111 | Desi     | gns |

More wonderful designs from Ellen -

WMN : HANNAH Hannah Cummins, 1828 \$ 37.50

WMN : LET Let Virtue Be A Guide To Thee \$ 31.50

# With My Needle ~ Ellen Chester ~

More wonderful designs from Ellen -

WMN : FAM Family Ties \$ 33.50

WMN : KIND Kind And True \$ 34.50

WMN : MAKE Make Each Day Count \$ 33.50

WMN : FEMALE Of Female Arts \$ 38.50

### With MY Needle ~ Ellen Chester ~

| 1000000 | De | sign | 5 |
|---------|----|------|---|
|         |    | 0    |   |

More wonderful designs from Ellen -

WMN : SENT Sentiments 1 & 2 \$ 37.50

WMN : STRAW Strawberries So Faire \$ 33.50

### With My Needle ~ Ellen Chester ~

| Desig |  |
|-------|--|
|       |  |

More wonderful designs from Ellen - Quaker Inspired ....

WMN : QNB A Quaker Needlework Box \$ 46.50

WMN : QPB A Quaker Pattern Book \$ 46.50

#### With My Needle ~ Ellen Chester ~

| De | sig | ns |  |
|----|-----|----|--|

More wonderful designs from Ellen - Quaker Inspired ....

WMN : TOKENS Tokens of Friendship and Lone \$ 37.50

WMN : QUA Quaker Samplings III \$ 37.50