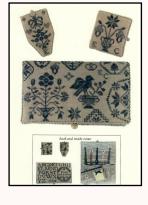

WMN : TREN Miss Trenner's Needlework Academy \$ 45.00

WMN : HUSWIF Mrs. Waddelow's Huswif \$ 46.50

WMN : BASKET Mrs. Waddelow's Needlework Basket \$ 46.50

House on the Hill

\$ 37.50

WMN : WORKE My Needle's Worke Box \$ 46.50

WMN : PETIT Petit Carnet d'Ouvrages, Livre I \$ 42.50

Remember Be Sewing Pocket

\$ 33.50

WMN : PETIT Petit Carnet d'Ouvrages, Livre II \$ 42.50

WMN : MAKER Sampler Maker \$ 37.50

Rebecca's Flowers

\$ 36.50

- 5 -