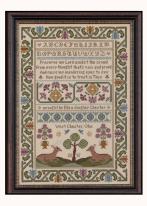

WMN : PRICE Rebecca Price, 1825 \$40.00

WMN : TELL Tell Me Ye Knowing \$ 45.00

WMN : WORDS Words to Live By \$ 33.50

Quaker inspired designs are featured on the next few pages