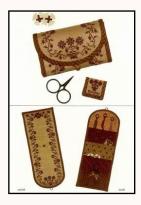

WMN : TREN Miss Trenner's Needlework Academy \$ 45.00

WMN : HUSWIF Mrs. Waddelow's Huswif \$ 46.50

WMN : BASKET Mrs. Waddelow's Needlework Basket \$ 46.50

House on the Hill

\$ 37.50

WMN : WORKE My Needle's Worke Box \$ 46.50

WMN : PETIT Petit Carnet d'Ouvrages, Livre I \$ 42.50

Remember Be Sewing Pocket

\$ 33.50

WMN : PETIT Petit Carnet d'Ouvrages, Livre II \$ 42.50

WMN : MAKER Sampler Maker \$ 37.50

Rebecca's Flowers

\$ 36.50

- 5 -