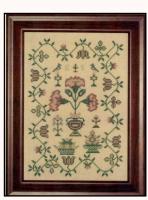

->> Q.14 u unu 0.1a

A few of my stitched models (before they were lost in the flood) .....

Remember Me Sewing Pocket

Kind and True

Quaker Samplings

Mrs. Waddelow's Husif

Blue House Primer

Of Female Arts