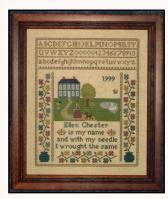

WMN : ROSE The Rose Garden Sewing Set \$ 53.50

WMN : WHEN When THis You See \$ 33.50

WMN : NEEDLE With My Needle \$ 33.50

WMN : HEART Within My Heart Sewing Case \$ 46.50

WMN : THOUGHT With A Pleasant Thought \$ 30.00