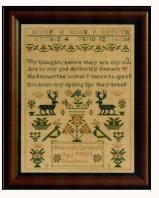

WMN : PRICE Rebecca Price, 1825 \$40.00

WMN : TELL Tell Me Ye Knowing \$ 45.00

WMN : WORDS Words to Live By \$ 33.50

Quaker inspired designs are featured on the next few pages