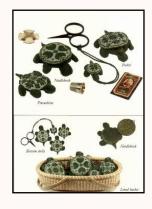

WMN : QUA6 Quaker Samplings VI \$ 37.50

WMN : QUA7 Quaker Samplings VII \$ 37.50

WMN : QUA8 Quaker Samplings VIII \$ 37.50

WMN : QUSCHOOL Quaker Schoolgirl Needle Necessities \$ 37.50

WMN : TURTLES Quaker Turtles \$ 46.50