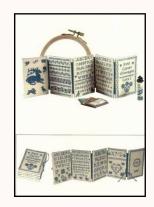

### With My Needle ~ Ellen Chester ~

| Desig |  |
|-------|--|
|       |  |

More wonderful designs from Ellen - Quaker Inspired ....

WMN : QNB A Quaker Needlework Box \$ 46.50

WMN : QPB A Quaker Pattern Book \$ 46.50