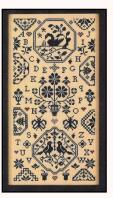

# With My Needle ~ Ellen Chester ~

| <u>(</u> | Design  | rs |
|----------|---------|----|
|          | 2 esigi |    |

More wonderful designs from Ellen -

WMN : ALPHA Alphabet Samplings Book \$ 42.50

WMN : AMIDST Amidst The Crowd \$ 45.00

WMN : ANN Ann Penry 1816 \$ 40.00

WMN : BLUE Blue House Primer \$ 52.50 (Hornbook included)

WMN : BUNNIES Bunnies in the Garden \$ 33.50

WMN : CHERISH Cherished Workes \$ 33.50

WMN : CROWN Crown & Needle Etui \$ 33.50