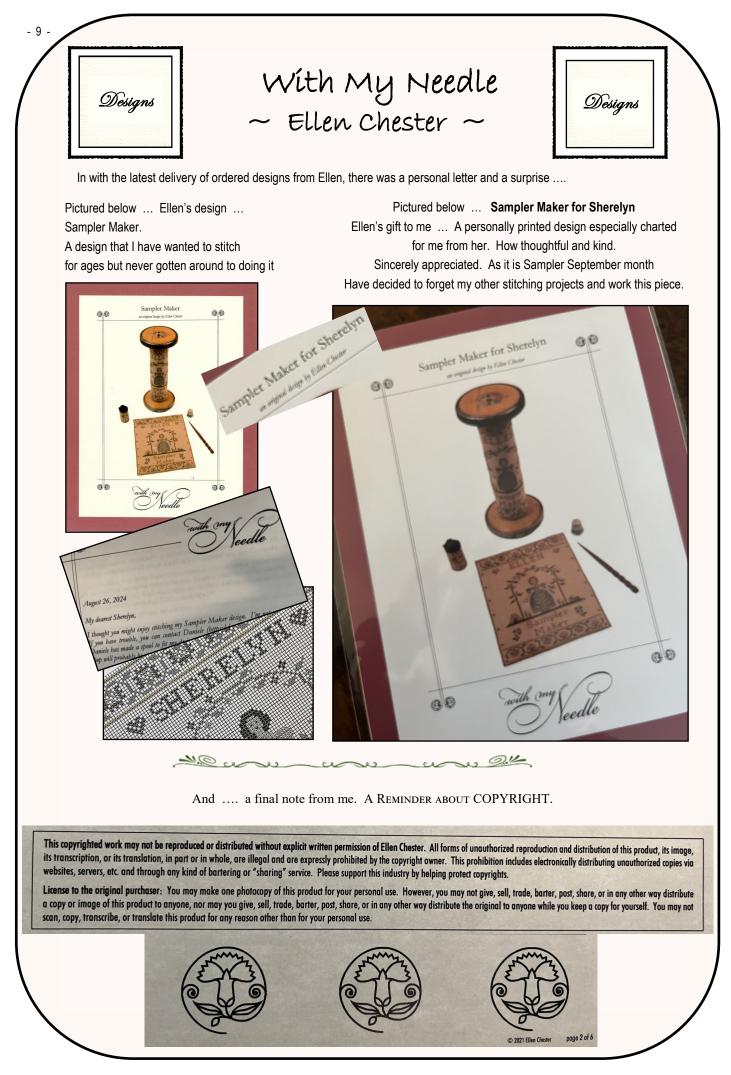

# With My Needle ~ Ellen Chester ~

| <u>(</u> | Design  | rs |
|----------|---------|----|
|          | 2 esigi |    |

More wonderful designs from Ellen -

WMN : ALPHA Alphabet Samplings Book \$ 42.50

WMN : AMIDST Amidst The Crowd \$ 45.00

WMN : PETIT Petit Carnet d'Ouvrages, Livre I \$ 42.50

Remember Be Sewing Pocket

\$ 33.50

WMN : PETIT Petit Carnet d'Ouvrages, Livre II \$ 42.50

WMN : MAKER Sampler Maker \$ 37.50

Rebecca's Flowers

\$ 36.50

- 5 -