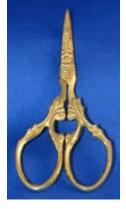

Scissors: The new styles -

| KELM:FLEUR - Fleur de Lys: A traditional symbol. Available in matte black          | \$ 29.50 |
|------------------------------------------------------------------------------------|----------|
| KELM:DEVON - Devon: Petal-shaped finger holes (matte black)                        | \$29.50  |
| KELM:VINE - Vineyard: Shafts & blades are embossed with grapes & vines.            | \$ 29.50 |
| Available in gold (G), & primitive (P) - a matte black                             |          |
| KELM:VINE-M - Vineyard Mini: A miniature version - 3.25"                           | \$ 29.50 |
| KELM:CROSS - Celtic Cross: A Tudor cross shape just above the finger holes         | \$ 29.50 |
| Available in black (B) & silver (S)                                                |          |
| VELAM: CATHEDRAL Cothodral. The finger belonger in the change of pathodral windows | ¢ ኃር ፫ር  |