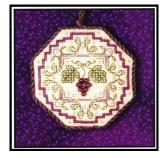

SWT:T 176 - Itty Bitty Kitty - Irish Pot of Gold: The fifth in a mini-series featuring Sandie's adorable little black kitten. To date the other little designs have featured this dear little feline in different seasonal settings, but in this design she is guarding the full-to-overflowing Pot of Gold left behind by some little Leprechaun. Embellishments included with the design are three tiny white flower beads. Design & Embellishments: \$25.00