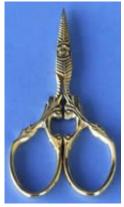

Scissors: The new styles -

| KELM:FLEUR - Fleur de Lys: A traditional symbol. Available in matte black          | \$ 29.50 |
|------------------------------------------------------------------------------------|----------|
| KELM:DEVON - Devon: Petal-shaped finger holes (matte black)                        | \$29.50  |
| KELM:VINE - Vineyard: Shafts & blades are embossed with grapes & vines.            | \$ 29.50 |
| Available in gold (G), & primitive (P) - a matte black                             |          |
| KELM:VINE-M - Vineyard Mini: A miniature version - 3.25"                           | \$ 29.50 |
| KELM:CROSS - Celtic Cross: A Tudor cross shape just above the finger holes         | \$ 29.50 |
| Available in black (B) & silver (S)                                                |          |
| VELAM: CATHEDRAL Cothodral. The finger belonger in the change of pathodral windows | ¢ ኃር ፫ር  |

KELM:CATHEDRAL - Cathedral: The finger holes are in the shape of cathedral windows \$ 29.50

Fleur-de-Lys

Devon

Vineyard - Gold & Primitive

Vineyard - Mini

Celtic Cross - Black & Silver

Cathedral

Thread Winders: The newest shaped thread winders available are very appropriate for New Zealanders -KELM:SHEEP - Sheep (Two in a pack).