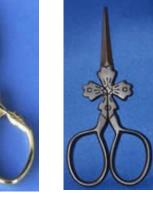

Scissors: The new styles -

| KELM:FLEUR - Fleur de Lys: A traditional symbol. Available in matte black          | \$ 29.50 |
|------------------------------------------------------------------------------------|----------|
| KELM:DEVON - Devon: Petal-shaped finger holes (matte black)                        | \$29.50  |
| KELM:VINE - Vineyard: Shafts & blades are embossed with grapes & vines.            | \$ 29.50 |
| Available in gold (G), & primitive (P) - a matte black                             |          |
| KELM:VINE-M - Vineyard Mini: A miniature version - 3.25"                           | \$ 29.50 |
| KELM:CROSS - Celtic Cross: A Tudor cross shape just above the finger holes         | \$ 29.50 |
| Available in black (B) & silver (S)                                                |          |
| VELAM: CATHEDRAL Cothodral. The finger belonger in the change of pathodral windows | ¢ ኃር ፫ር  |

KELM:CATHEDRAL - Cathedral: The finger holes are in the shape of cathedral windows \$ 29.50

Fleur-de-Lys

Devon

Vineyard - Gold & Primitive

Vineyard - Mini

Celtic Cross - Black & Silver

Cathedral

Thread Winders: The newest shaped thread winders available are very appropriate for New Zealanders -KELM:SHEEP - Sheep (Two in a pack).