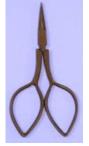

Scissors: The new styles -

| KELM:FLEUR - Fleur de Lys: A traditional symbol. Available in matte black          | \$ 29.50 |
|------------------------------------------------------------------------------------|----------|
| KELM:DEVON - Devon: Petal-shaped finger holes (matte black)                        | \$29.50  |
| KELM:VINE - Vineyard: Shafts & blades are embossed with grapes & vines.            | \$ 29.50 |
| Available in gold (G), & primitive (P) - a matte black                             |          |
| KELM:VINE-M - Vineyard Mini: A miniature version - 3.25"                           | \$ 29.50 |
| KELM:CROSS - Celtic Cross: A Tudor cross shape just above the finger holes         | \$ 29.50 |
| Available in black (B) & silver (S)                                                |          |
| VELAM: CATHEDRAL Cothodral. The finger belonger in the change of pathodral windows | ¢ ኃር ፫ር  |