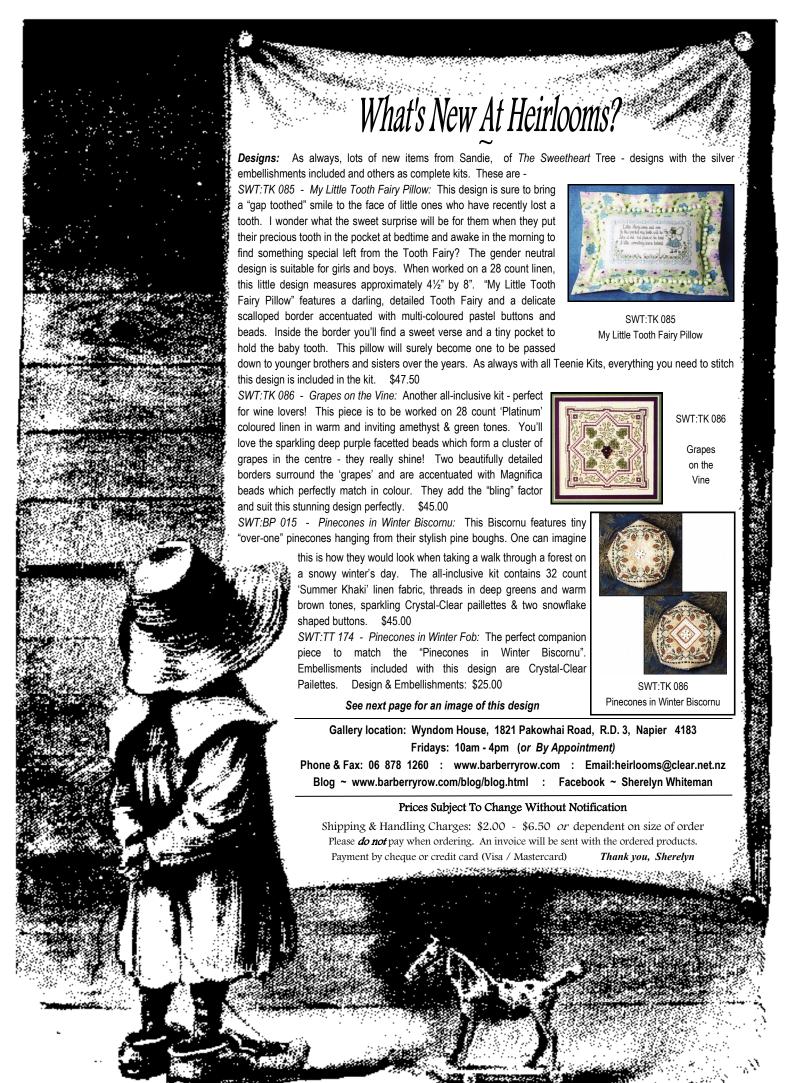

SWT:T 175 - Wine Bottle Grapes Fob: Perfect for the scissors of wine lovers or wrap it around the neck of a bottle of wine - to be sure, this latter option will create or become a conversation piece! The sparkling deep purple facetted beads which are used to form a cluster of grapes in the centre of the fob are included with the design. Design & Embellishments. \$25.00