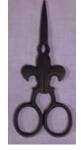

Scissors: The new styles -

| KELM:FLEUR - Fleur de Lys: A traditional symbol. Available in matte black          | \$ 29.50 |
|------------------------------------------------------------------------------------|----------|
| KELM:DEVON - Devon: Petal-shaped finger holes (matte black)                        | \$29.50  |
| KELM:VINE - Vineyard: Shafts & blades are embossed with grapes & vines.            | \$ 29.50 |
| Available in gold (G), & primitive (P) - a matte black                             |          |
| KELM:VINE-M - Vineyard Mini: A miniature version - 3.25"                           | \$ 29.50 |
| KELM:CROSS - Celtic Cross: A Tudor cross shape just above the finger holes         | \$ 29.50 |
| Available in black (B) & silver (S)                                                |          |
| VELAM: CATHEDRAL Cothodral. The finger belonger in the change of pathodral windows | ¢ ኃር ፫ር  |