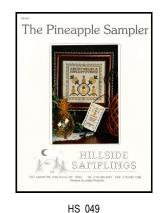

HS 045 The Marriage Sampler \$ 21.00

The Pineapple Sampler \$ 21.00 Embellishment: \$14.50

JBW 002 Friendship Quilt \$ 11.50

JBW 015 Wedding Quilt Sampler \$ 17.50

JBW 025 Anniversary Quilt Sampler \$ 17.50