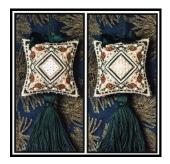

SWT:T 175 - Wine Bottle Grapes Fob: Perfect for the scissors of wine lovers or wrap it around the neck of a bottle of wine - to be sure, this latter option will create or become a conversation piece! The sparkling deep purple facetted beads which are used to form a cluster of grapes in the centre of the fob are included with the design. Design & Embellishments. \$25.00