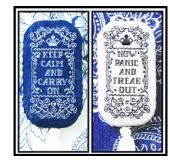

SWT:T 177 - Keep Calm & Freak Out Fob: This fob depicts Sandie's whacky sense of humour! This two-side fob is based on the old English war saying, "Keep Calm and Carry On", but Sandie has added a more up-to-date sentiment for times when you just need to "Panic and Freak Out". Crystal-Clear paillettes embellishments add a bit of sparkle and are included with the design. Design & Embellishments. \$25.00