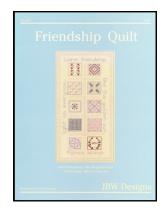

HS 045 The Marriage Sampler \$ 21.00

The Pineapple Sampler \$ 21.00 Embellishment: \$14.50

JBW 002 Friendship Quilt \$ 11.50

JBW 015 Wedding Quilt Sampler \$ 17.50

JBW 025 Anniversary Quilt Sampler \$ 17.50