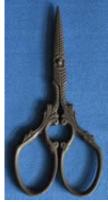

Scissors: The new styles -

| KELM:FLEUR - Fleur de Lys: A traditional symbol. Available in matte black          | \$ 29.50 |
|------------------------------------------------------------------------------------|----------|
| KELM:DEVON - Devon: Petal-shaped finger holes (matte black)                        | \$29.50  |
| KELM:VINE - Vineyard: Shafts & blades are embossed with grapes & vines.            | \$ 29.50 |
| Available in gold (G), & primitive (P) - a matte black                             |          |
| KELM:VINE-M - Vineyard Mini: A miniature version - 3.25"                           | \$ 29.50 |
| KELM:CROSS - Celtic Cross: A Tudor cross shape just above the finger holes         | \$ 29.50 |
| Available in black (B) & silver (S)                                                |          |
| VELAM: CATHEDRAL Cothodral. The finger belonger in the change of pathodral windows | ¢ ኃር ፫ር  |

KELM:CATHEDRAL - Cathedral: The finger holes are in the shape of cathedral windows \$ 29.50

Fleur-de-Lys

Devon

Vineyard - Gold & Primitive

Vineyard - Mini

Celtic Cross - Black & Silver

Cathedral

Thread Winders: The newest shaped thread winders available are very appropriate for New Zealanders -KELM:SHEEP - Sheep (Two in a pack).