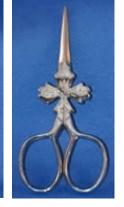

Scissors: The new styles -

| KELM:FLEUR - Fleur de Lys: A traditional symbol. Available in matte black          | \$ 29.50 |
|------------------------------------------------------------------------------------|----------|
| KELM:DEVON - Devon: Petal-shaped finger holes (matte black)                        | \$29.50  |
| KELM:VINE - Vineyard: Shafts & blades are embossed with grapes & vines.            | \$ 29.50 |
| Available in gold (G), & primitive (P) - a matte black                             |          |
| KELM:VINE-M - Vineyard Mini: A miniature version - 3.25"                           | \$ 29.50 |
| KELM:CROSS - Celtic Cross: A Tudor cross shape just above the finger holes         | \$ 29.50 |
| Available in black (B) & silver (S)                                                |          |
| VELAM: CATHEDRAL Cothodral. The finger belonger in the change of pathodral windows | ¢ ኃር ፫ር  |

KELM:CATHEDRAL - Cathedral: The finger holes are in the shape of cathedral windows \$ 29.50

Fleur-de-Lys

Devon

Vineyard - Gold & Primitive

Vineyard - Mini

Celtic Cross - Black & Silver

Cathedral

Thread Winders: The newest shaped thread winders available are very appropriate for New Zealanders -KELM:SHEEP - Sheep (Two in a pack).