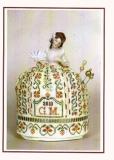

## In time, more of Giulia's gorgeous designs will be added to the Needlework Gallery

Images of my 'Winter' Pincushion Doll before she was lost in the flood ~