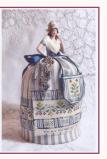

## In time, more of Giulia's gorgeous designs will be added to the Needlework Gallery

Images of my 'Winter' Pincushion Doll before she was lost in the flood ~