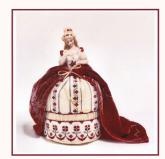

## In time, more of Giulia's gorgeous designs will be added to the Needlework Gallery

Images of my 'Winter' Pincushion Doll before she was lost in the flood ~