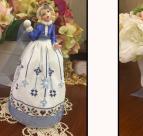

## In time, more of Giulia's gorgeous designs will be added to the Needlework Gallery

Images of my 'Winter' Pincushion Doll before she was lost in the flood ~