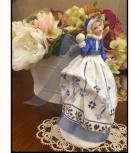

## In time, more of Giulia's gorgeous designs will be added to the Needlework Gallery

Images of my 'Winter' Pincushion Doll before she was lost in the flood ~