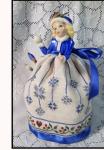

## In time, more of Giulia's gorgeous designs will be added to the Needlework Gallery

Images of my 'Winter' Pincushion Doll before she was lost in the flood ~