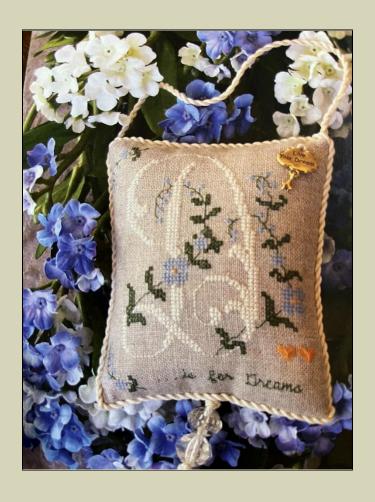

## ~ NOTE CARDS ~

Do you
need
to
encourage
a
friend?

D ... is for Dreams

Do you
need to
express
your
sympathy
to
someone
who has
lost a
loved
one?

The Orford Sampler

Do you
need to
thank
someone
for their
kind
words
or deeds
or gift?