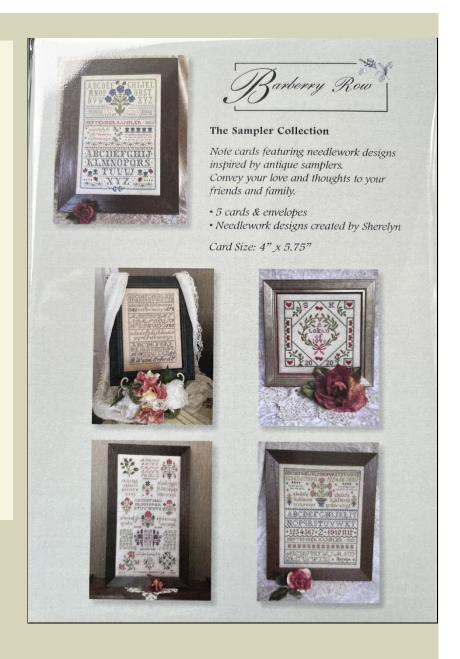

# Fifteen blank note cards all featuring needlework pieces

framed samplers, ornamentals, pincushions, fobs & other needlework accessories

Card Size: 4" x 5.75"

\$ 4.50 each (plus postage)

Sampler Keep

Hem Your
Blessings Poche

## The Sampler Collection

Sherelyn's September Sampler 2023

The Orford Sampler

A Token of Love

Ackworth Flowers

Sherelyn's September Sampler 2022