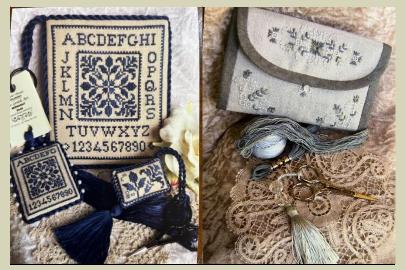

# A Needlewoman's Accessories Collection

Josephine's Fob

Sampler Scissors Keep

Dusky Petals

Vintage Violets

In the Burgundy Scissors Fob

Order via Email or the Website

heirlooms@outlook.co.nz / www.barberryrow.com