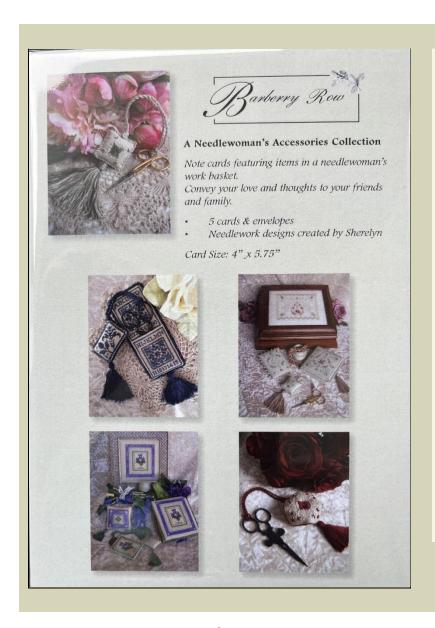

# A Needlewoman's Accessories Collection

Josephine's Fob

Sampler Scissors Keep

Dusky Petals

Vintage Violets

In the Burgundy Scissors Fob

Order via Email or the Website

heirlooms@outlook.co.nz / www.barberryrow.com