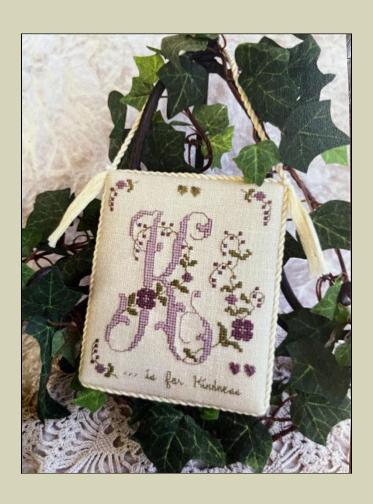

The Letter 'K' is for ... Kindness

Do you
need to
convey
your love
&
thoughts
to a
friend
or
family
member?

A Token of Love