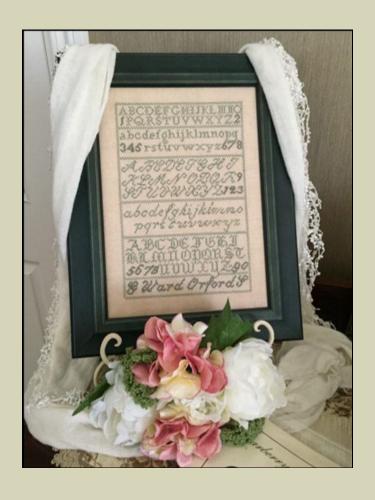

## ~ NOTE CARDS ~

Do you
need
to
encourage
a
friend?

D ... is for Dreams

Do you
need to
express
your
sympathy
to
someone
who has
lost a
loved
one?

The Orford Sampler

Do you
need to
thank
someone
for their
kind
words
or deeds
or gift?

## The Sampler Collection

Sherelyn's September Sampler 2023

The Orford Sampler

A Token of Love

Ackworth Flowers

Sherelyn's September Sampler 2022