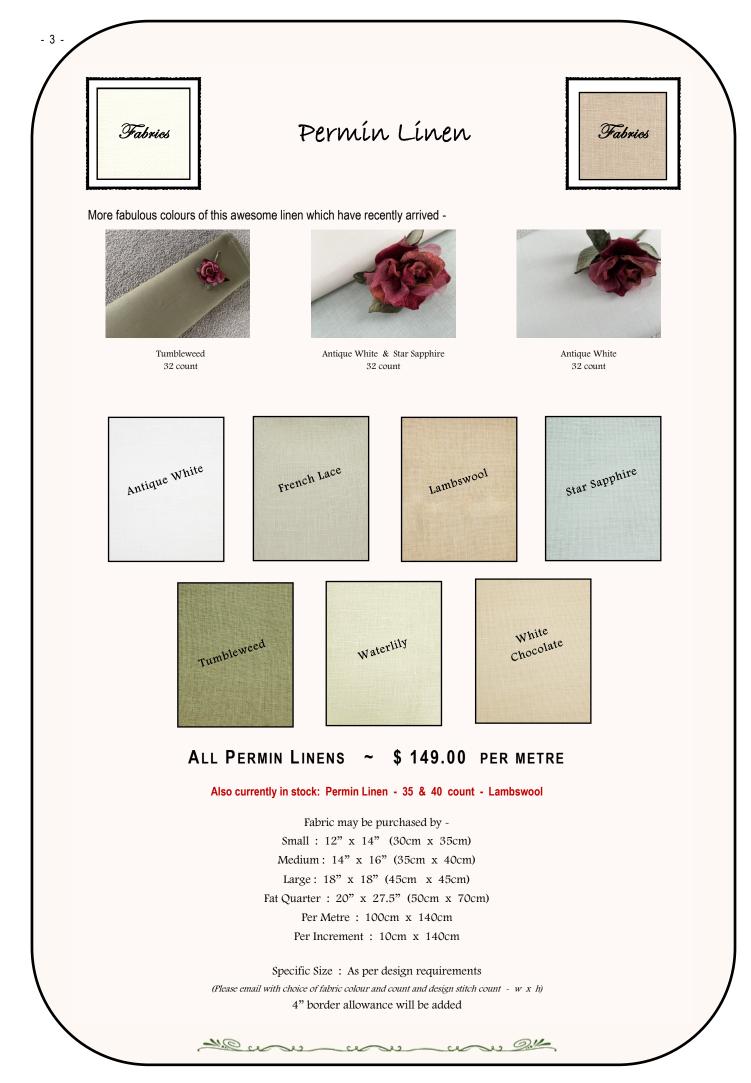

## New colours have arrived from Denmark

28 count - Aqua Blue Lt : China Pearl : Icelandic Blue : Mediterranean Sea : Rustico 32 count - Tumbleweed : Star Sapphire

See next few pages for images of these new colours

## Permín Línen

Fabulous colours of this awesome linen which have recently arrived -

Aqua Blue Lt 28 count

Aqua Blue Lt & Icelandic Blue 28 count

Fabrics

China Pearl 28 count

Mediterranean Sea 28 count

Rustico & China Pearl 28 count

Waterlily, Lambswool & Mediterranean Sea

Rustico 28 count

Waterlily 28 count