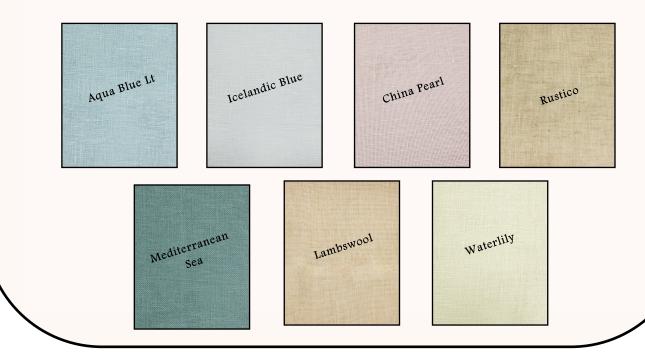

## New colours have arrived from Denmark

28 count - Aqua Blue Lt : China Pearl : Icelandic Blue : Mediterranean Sea : Rustico 32 count - Tumbleweed : Star Sapphire

See next few pages for images of these new colours

## Permín Línen

Fabulous colours of this awesome linen which have recently arrived -

Aqua Blue Lt 28 count

Aqua Blue Lt & Icelandic Blue 28 count

Fabrics

China Pearl 28 count

Mediterranean Sea 28 count

Rustico & China Pearl 28 count

Waterlily, Lambswool & Mediterranean Sea

Rustico 28 count

Waterlily 28 count